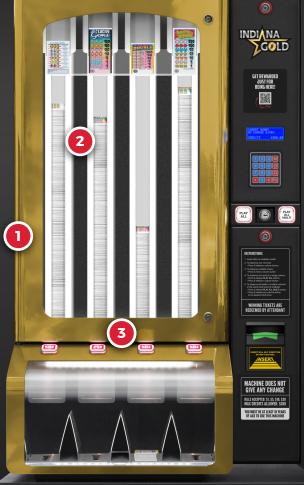

**NEVADA GOLD TICKET DISPENSER** 

## Popp-Open a new experience!

Introducing the **Indiana Gold**, an all new Nevada Gold® pull tab ticket dispenser, combining the reliability of the original Nevada Gold with innovative, game-changing features and improvements!

- High-shine gold finish for a more striking appearance
- Brighter, inward-facing lighting for improved visibility and visual impact
- Modern, redesigned buttons for enhanced look, feel, and usability
- New video topper with LED surround lighting educates players on pull tabs and promotes ticket sales

Same great, reliable Nevada Gold performance you know and trust!